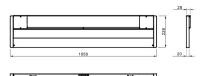

Maximum ambient temperature 25 °C

 Life expectancy LED
 L80B50 50.000h

 EAN
 4013330146139

 Weight without/incl. packaging
 ca. 6,9 kg; 8,9 kg

**Packaging dimensions** ca. 133 mm; 400 mm; 1.185 mm

Special features General light, indirect, 3000K, Ra≥80; Night light;