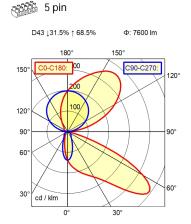

System of protection/Class IP 20; I Technology Switchable

Housing Sectional aluminium; Anodised; Aluminium

coloured anodised

**Light source cover** Acrylic (PMMA); White opal

Mains leadConnector; 5 pinDesignmounted versionFasteningWall bracket